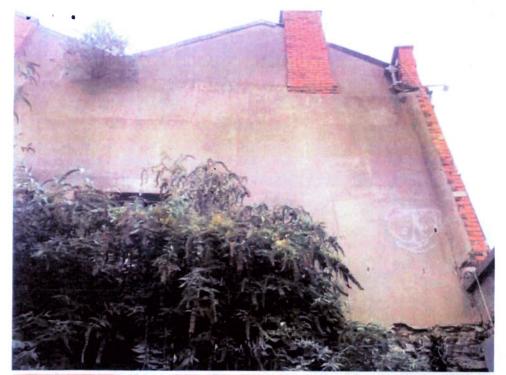

#### **Rear Elevation**

#### 47 Comments

#### Date taken 06/10/2021

There is a significant structural crack over the full height of the wall. We have concerns the wall has debonded from the building structure & will potentially fall away into the car park. This is a risk to the general public.