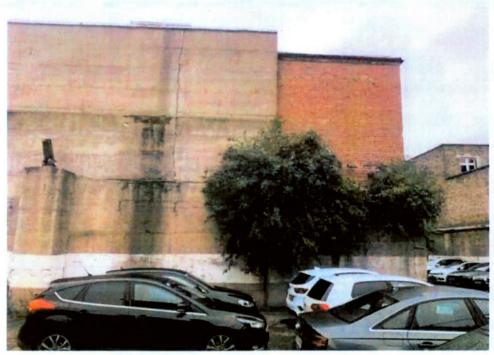

#### Date taken 06/10/2021

There is a significant structural crack over the full height of the wall. We have concerns the wall has debonded from the building structure & will potentially fall away into the car park. This is a risk to the general public.

#### Date taken 06/10/2021

The vertical masonry piers have slipped at second floor level. Masonry has loosened and fallen away in some instances. This isan immediate concern for the building. There is a high risk of collapse of the vertical load bearing piers & danger to the public footpath below.

## There is evidence of vertical structural cracking on this elevation