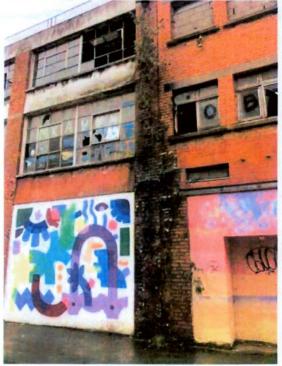

## SIDE ELEVATION

#### 44 Comments

\*

#### Date taken 06/10/2021

The vertical masonry piers have slipped at second floor level. Masonry has loosened and fallen away in some instances. This isan immediate concern for the building. There is a high risk of collapse of the vertical load bearing piers & danger to the public footpath below.