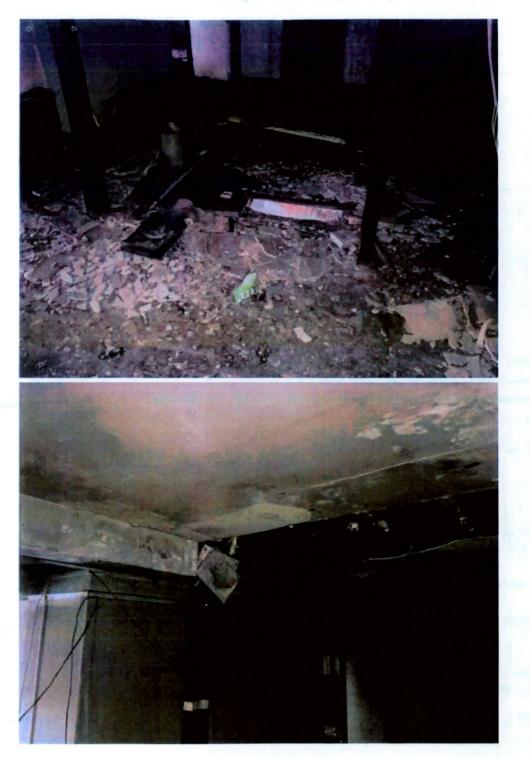

#### Date taken 06/10/2021

Extensive structural damaged by fire. Evidence of timber charring & smoke damage throughout

## Extensive structural fire damaged & risk of collapse

Drawing 4 - second hopr plan - Stage (Condition survey)

# Ceiling and roof overhead has completely perished & at risk of collapse

Date taken 06/10/2021

We could not access this area due to safety concerns. This area is partially collapsed

41 Comments No access collapsed floor