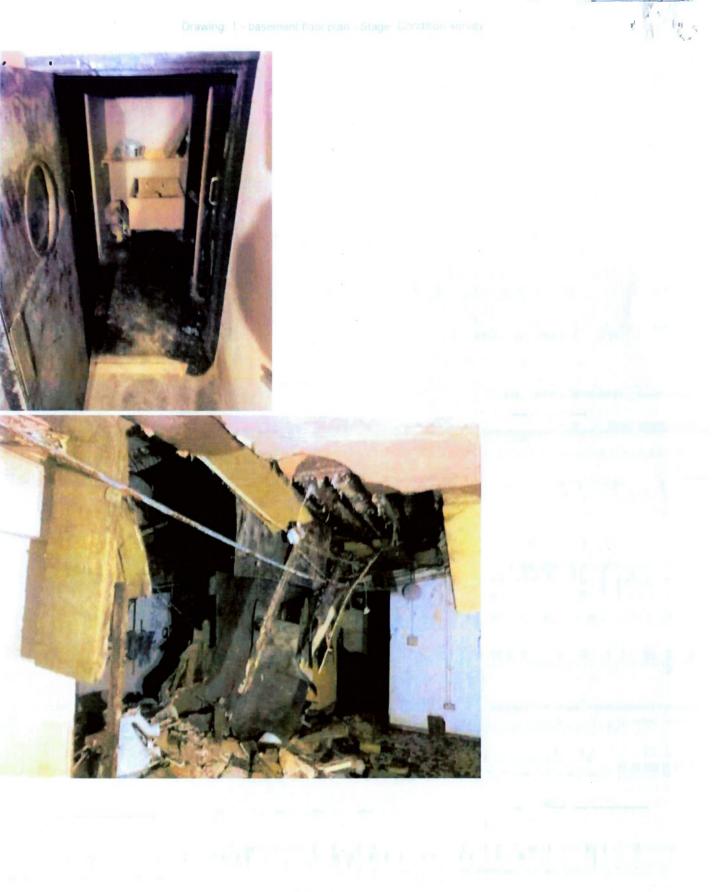

## The suspended ground floor & ceiling overhead has fully collapsed. Access is limited

1)

and the second second second second and the second se

The timber floor overhead has collapsed. The remaining floor is unsafe. The existing floor under has also partially collapsed & is unsafe for access