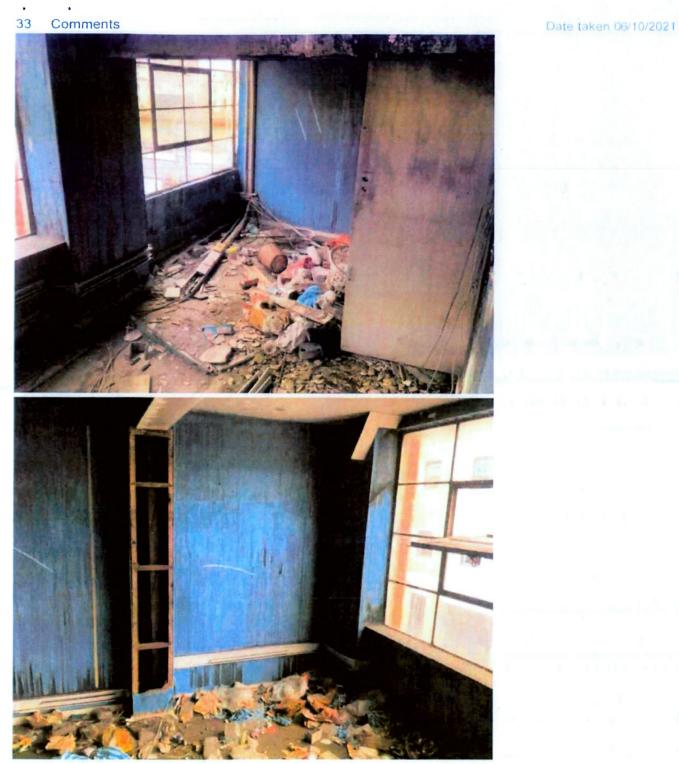

### BASEMENT

11 Comments

Date taken 06/10/2021

The basement access is limited. Areas of the ground floor have collapsed into the basement & doors are sealed shut on some rooms

The photos below illustrate the various rooms where access was available