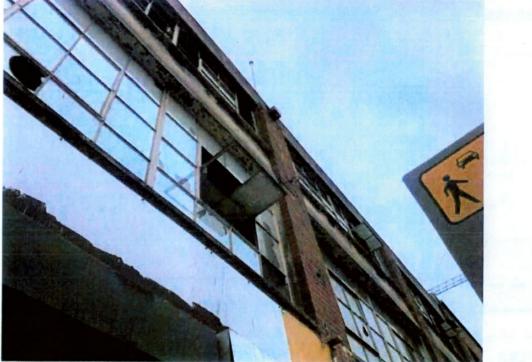

## SIDE ELEVATION

#### 44 Comments

\*

#### Date taken 06/10/2021

The vertical masonry piers have slipped at second floor level. Masonry has loosened and fallen away in some instances. This isan immediate concern for the building. There is a high risk of collapse of the vertical load bearing piers & danger to the public footpath below.

## There is evidence of vertical structural cracking on this elevation