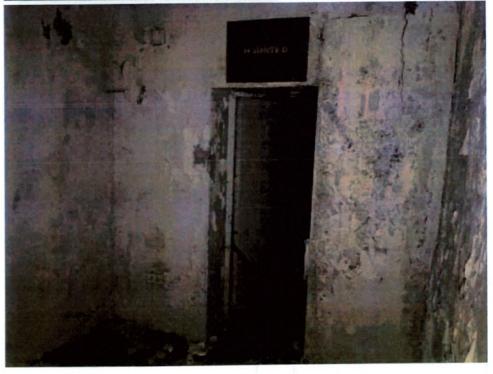

### BASEMENT

11 Comments

Date taken 06/10/2021

The basement access is limited. Areas of the ground floor have collapsed into the basement & doors are sealed shut on some rooms

The photos below illustrate the various rooms where access was available