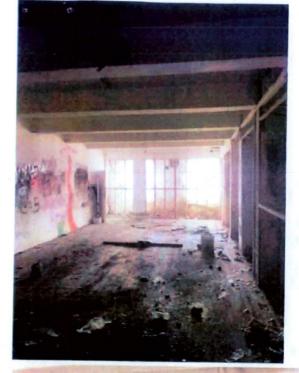

#### 1 Comments

Date taken 06/10/2021

We note evidence of structural alterations to this room. The columns overhead do not transfer to ground level. Concrete beams transfer the column loads. The ground floor slab is concrete The first-floor ceiling overhead is perished from water damage

#### 16 Comments

Date taken 06/10/2021

There are holes in the floor & evidence of perished timber joists from below. This floor is unsafe for access

. .