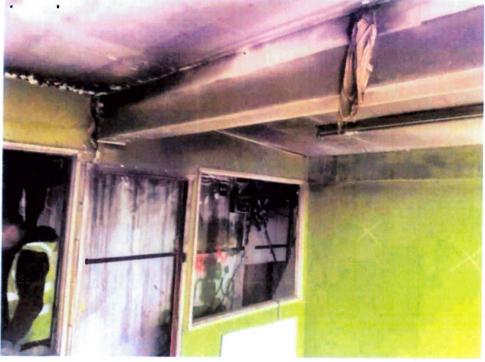

#### Date taken 06/10/2021

Extensive structural damaged by fire. Evidence of timber charring & smoke damage throughout

## Extensive structural fire damaged & risk of collapse

Drawing 4 - second hopr plan - Stage (Condition survey)