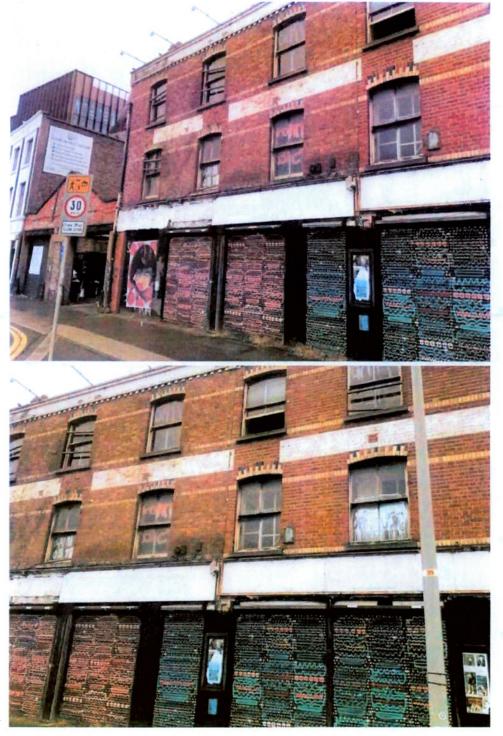

# Front Elevation

#### 45 Comments

Date taken 06/10/2021

Drawing 6 - elevation drawing - Stage Condition survey