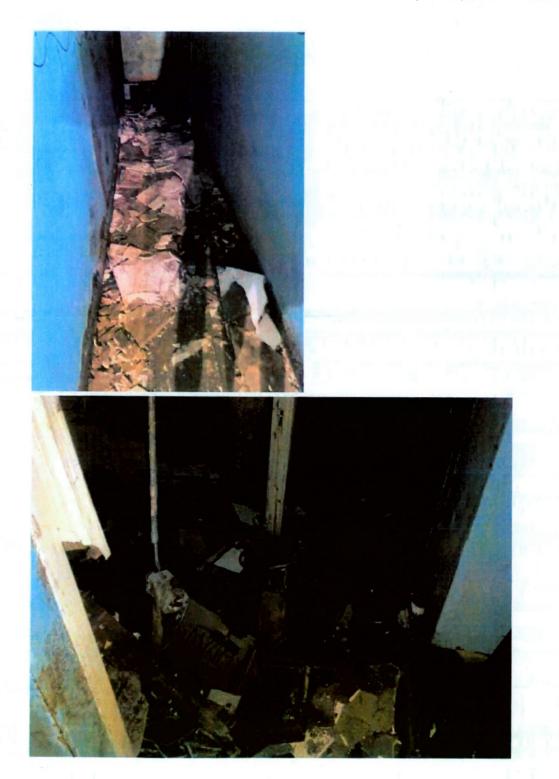

### BASEMENT

11 Comments

Date taken 06/10/2021

The basement access is limited. Areas of the ground floor have collapsed into the basement & doors are sealed shut on some rooms

The photos below illustrate the various rooms where access was available

## The suspended ground floor & ceiling overhead has fully collapsed. Access is limited

1)