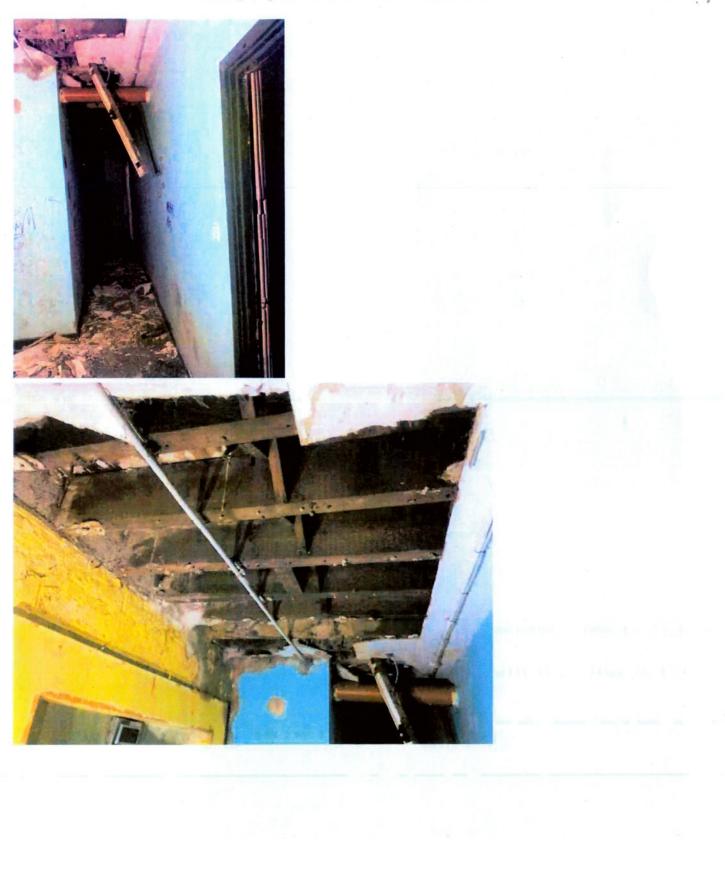

## The timber ceiling & floor overhead has perished & is at risk of collapse

a) • •

Date taken 06/10/2021

Lé Liter de la composition

## The timber floor overhead is perished & at risk of collapse

Drawing: 2 - ground floor plan - Stage: Condition survey

Date taken 06/10/2021

# Ceiling and roof overhead has completely perished & at risk of collapse

Date taken 06/10/2021

We could not access this area due to safety concerns. This area is partially collapsed

41 Comments No access collapsed floor