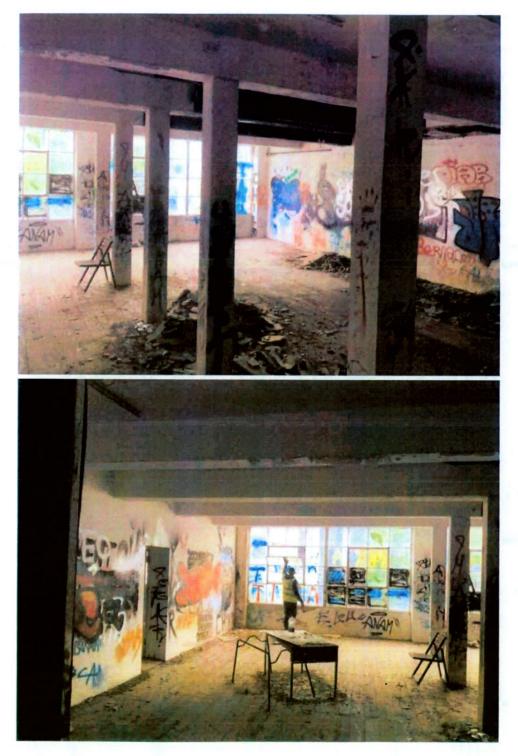

### BASEMENT

11 Comments

Date taken 06/10/2021

The basement access is limited. Areas of the ground floor have collapsed into the basement & doors are sealed shut on some rooms

The photos below illustrate the various rooms where access was available

#### 1 Comments

Date taken 06/10/2021

We note evidence of structural alterations to this room. The columns overhead do not transfer to ground level. Concrete beams transfer the column loads. The ground floor slab is concrete The first-floor ceiling overhead is perished from water damage

#### Date taken 06/10/2021

Evidence of illegal occupation or squatting in the building. We have concerns the building is not safe & there is potential for a severe injury or fatality to individuals who are walking on these floors