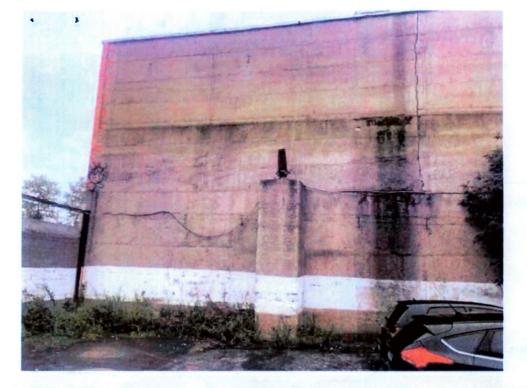

## SIDE ELEVATION

#### 44 Comments

\*

#### Date taken 06/10/2021

The vertical masonry piers have slipped at second floor level. Masonry has loosened and fallen away in some instances. This isan immediate concern for the building. There is a high risk of collapse of the vertical load bearing piers & danger to the public footpath below.

## There is evidence of vertical structural cracking on this elevation