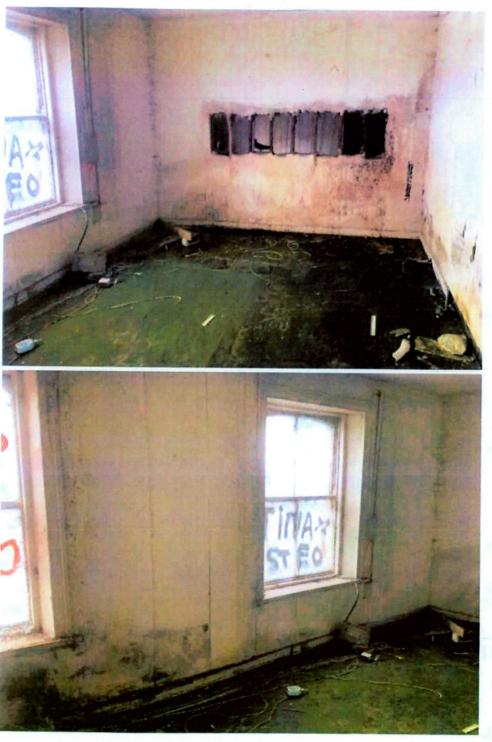

#### Date taken 06/10/2021

Evidence of illegal occupation or squatting in the building. We have concerns the building is not safe & there is potential for a severe injury or fatality to individuals who are walking on these floors

# Ceiling and roof overhead has completely perished & at risk of collapse

Date taken 06/10/2021

We could not access this area due to safety concerns. This area is partially collapsed

41 Comments No access collapsed floor