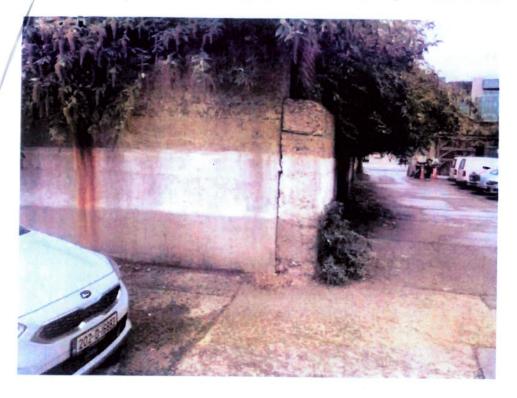

#### **Rear Elevation**

#### 47 Comments

#### Date taken 06/10/2021

There is a significant structural crack over the full height of the wall. We have concerns the wall has debonded from the building structure & will potentially fall away into the car park. This is a risk to the general public.