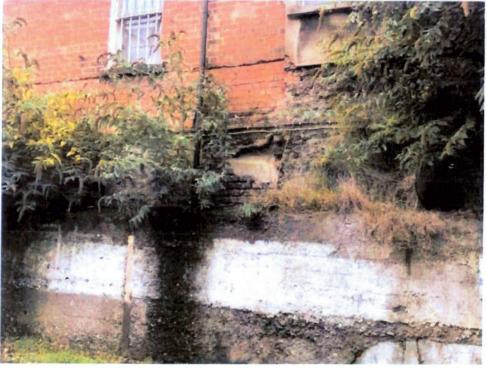

## SIDE ELEVATION

#### 44 Comments

\*

#### Date taken 06/10/2021

The vertical masonry piers have slipped at second floor level. Masonry has loosened and fallen away in some instances. This isan immediate concern for the building. There is a high risk of collapse of the vertical load bearing piers & danger to the public footpath below.