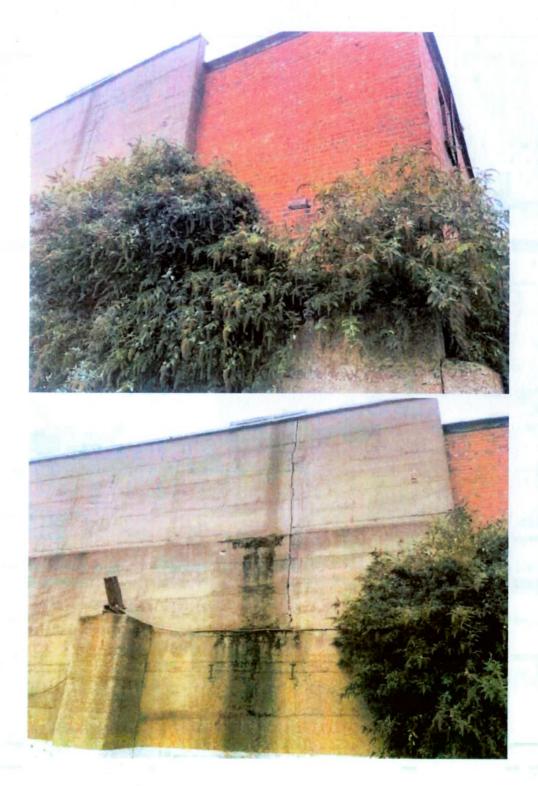

## SIDE ELEVATION

#### 44 Comments

\*

#### Date taken 06/10/2021

The vertical masonry piers have slipped at second floor level. Masonry has loosened and fallen away in some instances. This isan immediate concern for the building. There is a high risk of collapse of the vertical load bearing piers & danger to the public footpath below.

## There is evidence of vertical structural cracking on this elevation