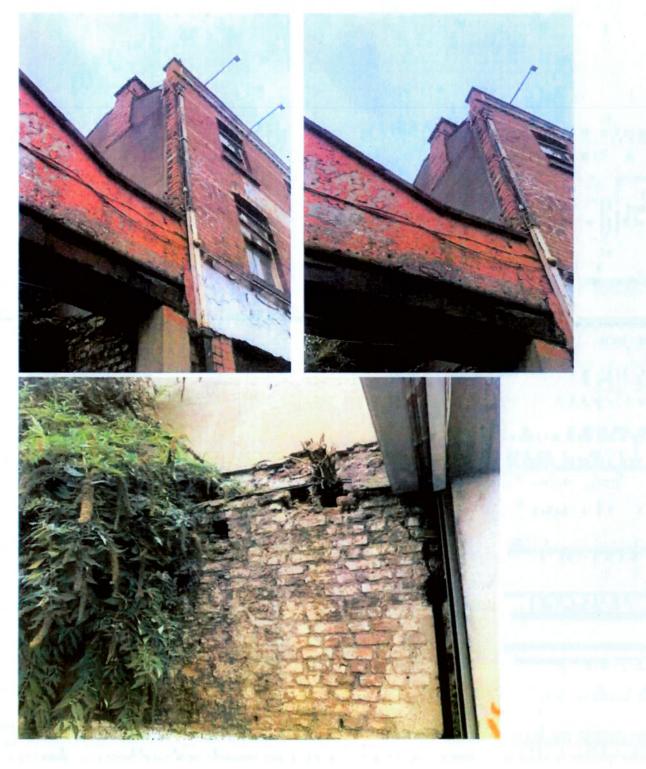

#### **Rear Elevation**

#### 47 Comments

#### Date taken 06/10/2021

There is a significant structural crack over the full height of the wall. We have concerns the wall has debonded from the building structure & will potentially fall away into the car park. This is a risk to the general public.