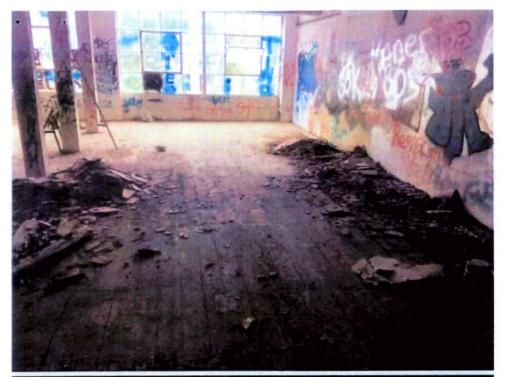

#### 1 Comments

Date taken 06/10/2021

We note evidence of structural alterations to this room. The columns overhead do not transfer to ground level. Concrete beams transfer the column loads. The ground floor slab is concrete The first-floor ceiling overhead is perished from water damage

## The timber floor overhead is perished & at risk of collapse

Drawing: 2 - ground floor plan - Stage: Condition survey

Date taken 06/10/2021

## The floor overhead has perished & at risk of collapse

Access to this area is limited. The floors are unsafe & ceiling overhead has collapsed. Floors perished and not safe to walk on

Date taken 06/10/2021