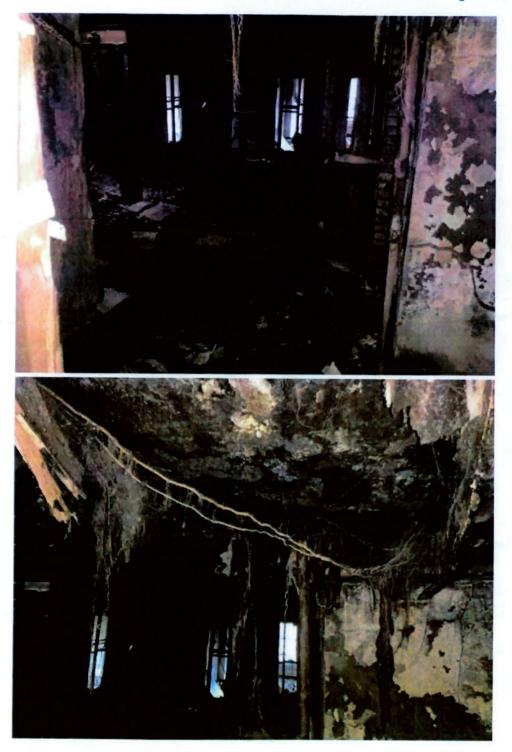

#### Date taken 06/10/2021

Extensive structural damaged by fire. Evidence of timber charring & smoke damage throughout

## Extensive structural fire damaged & risk of collapse

Drawing 4 - second hopr plan - Stage (Condition survey)

# Ceiling and roof overhead has completely perished & at risk of collapse

Date taken 06/10/2021

We could not access this area due to safety concerns. This area is partially collapsed

41 Comments No access collapsed floor