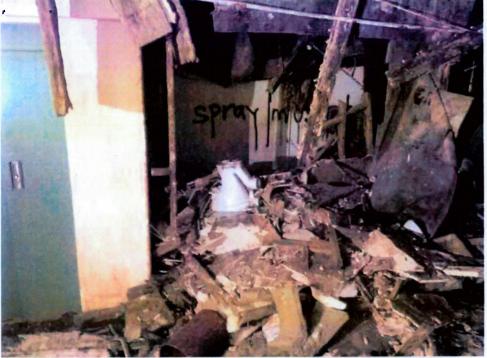

### BASEMENT

11 Comments

Date taken 06/10/2021

The basement access is limited. Areas of the ground floor have collapsed into the basement & doors are sealed shut on some rooms

The photos below illustrate the various rooms where access was available

1 10 11

| AJ @ 1100      | Scale          |
|----------------|----------------|
| 021 097 50 101 | brawing No:    |
| 4 M            | Checked by     |
| TW             | Drawn by       |
| 29/09/2021     | Date           |
| 2021/097       | Project Number |