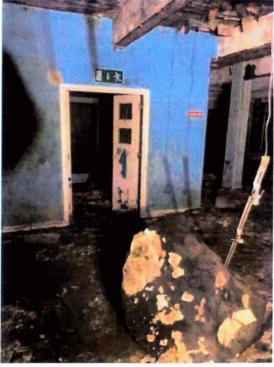

### First Floor

#### 16 Comments

Date taken 06/10/2021

There are holes in the floor & evidence of perished timber joists from below. This floor is unsafe for access

. .