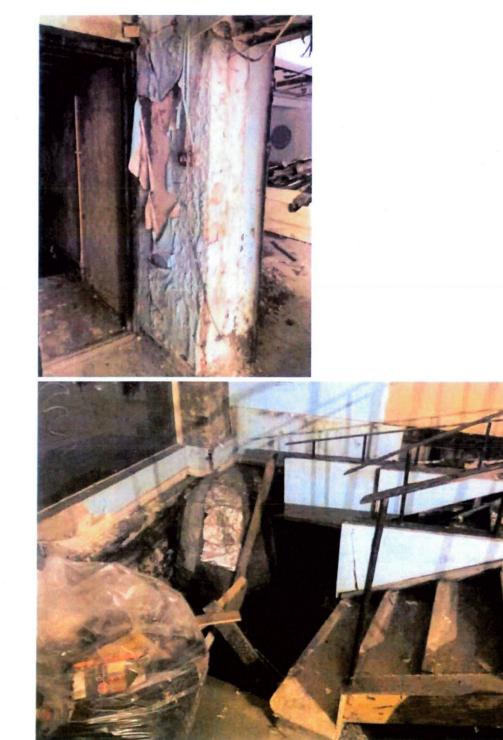

### BASEMENT

11 Comments

Date taken 06/10/2021

The basement access is limited. Areas of the ground floor have collapsed into the basement & doors are sealed shut on some rooms

The photos below illustrate the various rooms where access was available

## The suspended ground floor & ceiling overhead has fully collapsed. Access is limited

1)