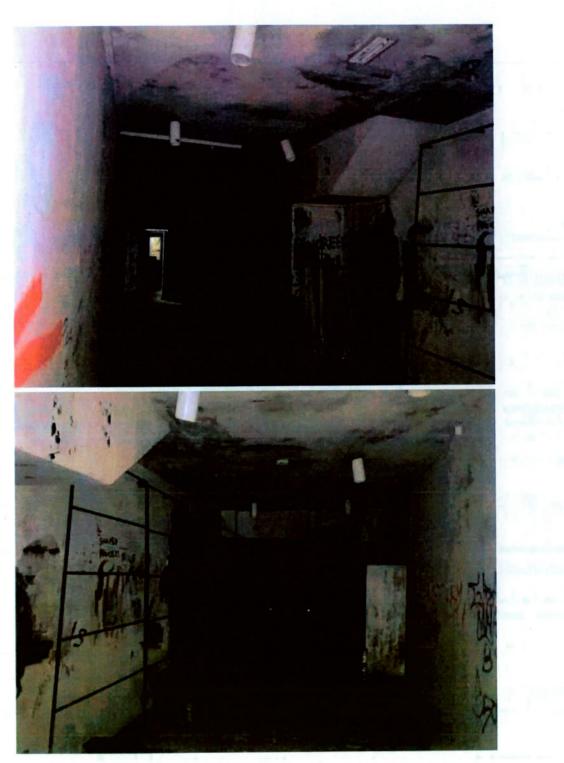

#### 16 Comments

Date taken 06/10/2021

There are holes in the floor & evidence of perished timber joists from below. This floor is unsafe for access

. .

## Floors are unsafe to walk on

## Access to this area is restricted, the floor is not safe to walk on

Drawing: 3 - first floor plan - Stage: Condition survey

the state of the s

Drawing 3 - first floor plan - Stage: Condition survey

Drawing: 3 - first floor plan - Stage: Condition survey