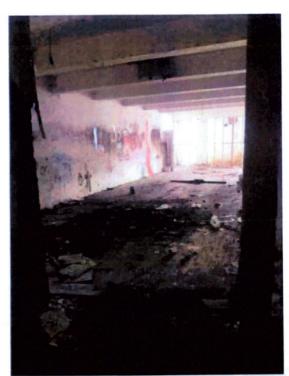

### BASEMENT

11 Comments

Date taken 06/10/2021

The basement access is limited. Areas of the ground floor have collapsed into the basement & doors are sealed shut on some rooms

The photos below illustrate the various rooms where access was available

## The suspended ground floor & ceiling overhead has fully collapsed. Access is limited

1)

and the second second second second and the second se

The timber floor overhead has collapsed. The remaining floor is unsafe. The existing floor under has also partially collapsed & is unsafe for access