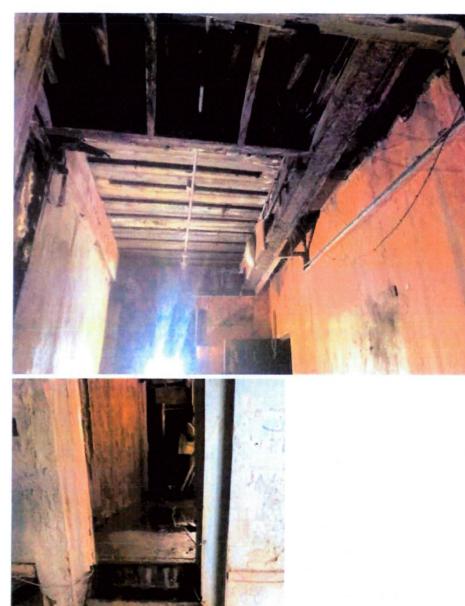

### BASEMENT

11 Comments

Date taken 06/10/2021

The basement access is limited. Areas of the ground floor have collapsed into the basement & doors are sealed shut on some rooms

The photos below illustrate the various rooms where access was available

1 10 11

| AJ @ 1100      | Scale          |
|----------------|----------------|
| 021 097 50 101 | brawing No:    |
| 4 M            | Checked by     |
| TW             | Drawn by       |
| 29/09/2021     | Date           |
| 2021/097       | Project Number |