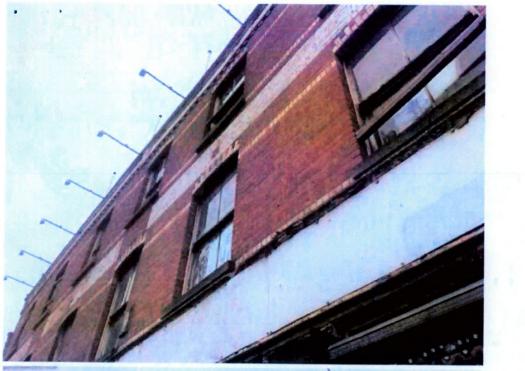

## SIDE ELEVATION

#### 44 Comments

\*

#### Date taken 06/10/2021

The vertical masonry piers have slipped at second floor level. Masonry has loosened and fallen away in some instances. This isan immediate concern for the building. There is a high risk of collapse of the vertical load bearing piers & danger to the public footpath below.