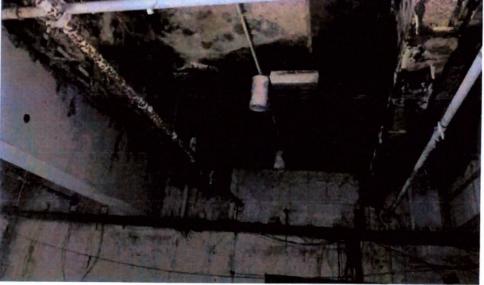

#### 1 Comments

Date taken 06/10/2021

We note evidence of structural alterations to this room. The columns overhead do not transfer to ground level. Concrete beams transfer the column loads. The ground floor slab is concrete The first-floor ceiling overhead is perished from water damage

## The timber ceiling & floor overhead has perished & is at risk of collapse

a) • •

Date taken 06/10/2021

Lé Liter de la composition