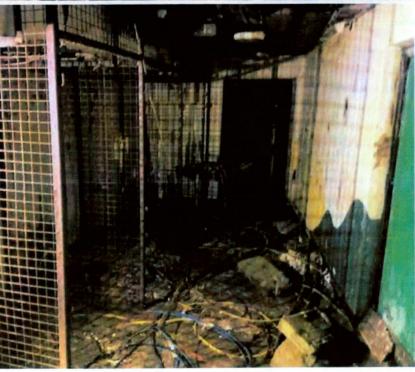

### BASEMENT

11 Comments

Date taken 06/10/2021

The basement access is limited. Areas of the ground floor have collapsed into the basement & doors are sealed shut on some rooms

The photos below illustrate the various rooms where access was available

1 10 11

| AJ @ 1100      | Scale          |
|----------------|----------------|
| 021 097 50 101 | brawing No:    |
| 4 M            | Checked by     |
| TW             | Drawn by       |
| 29/09/2021     | Date           |
| 2021/097       | Project Number |