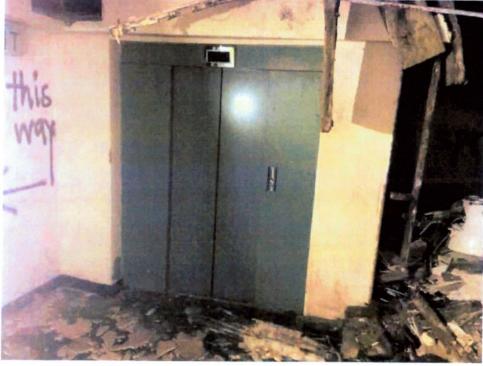

### BASEMENT

11 Comments

Date taken 06/10/2021

The basement access is limited. Areas of the ground floor have collapsed into the basement & doors are sealed shut on some rooms

The photos below illustrate the various rooms where access was available

1 10 11

| AJ @ 1100      | Scale          |
|----------------|----------------|
| 021 097 50 101 | brawing No:    |
| 4 M            | Checked by     |
| TW             | Drawn by       |
| 29/09/2021     | Date           |
| 2021/097       | Project Number |