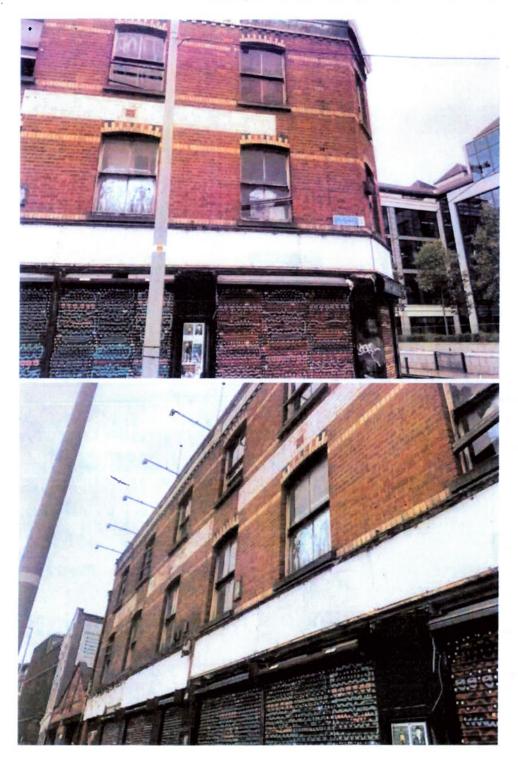

## SIDE ELEVATION

#### 44 Comments

\*

#### Date taken 06/10/2021

The vertical masonry piers have slipped at second floor level. Masonry has loosened and fallen away in some instances. This isan immediate concern for the building. There is a high risk of collapse of the vertical load bearing piers & danger to the public footpath below.