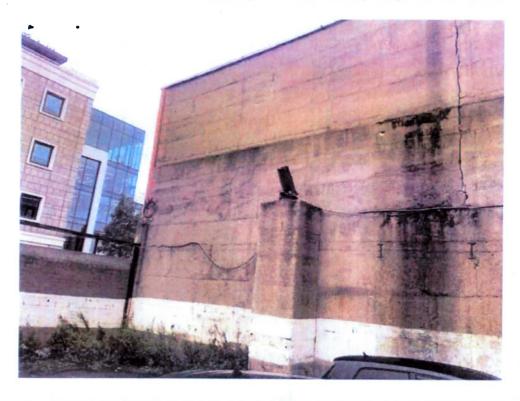

#### **Rear Elevation**

#### 47 Comments

#### Date taken 06/10/2021

There is a significant structural crack over the full height of the wall. We have concerns the wall has debonded from the building structure & will potentially fall away into the car park. This is a risk to the general public.