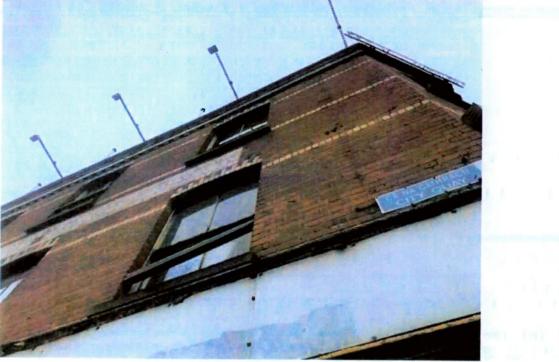

## SIDE ELEVATION

#### 44 Comments

\*

#### Date taken 06/10/2021

The vertical masonry piers have slipped at second floor level. Masonry has loosened and fallen away in some instances. This isan immediate concern for the building. There is a high risk of collapse of the vertical load bearing piers & danger to the public footpath below.