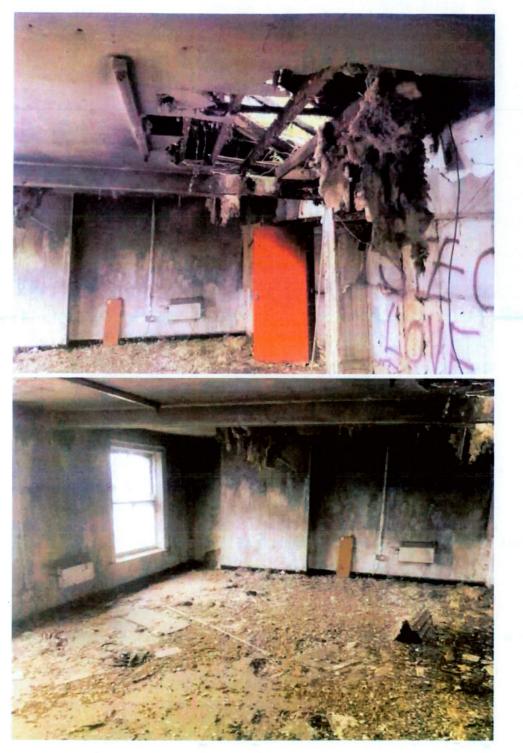

#### Date taken 06/10/2021

Extensive structural damaged by fire. Evidence of timber charring & smoke damage throughout

## Extensive structural fire damaged & risk of collapse

Drawing 4 - second hopr plan - Stage (Condition survey)

# Ceiling and roof overhead has completely perished & at risk of collapse

Date taken 06/10/2021

We could not access this area due to safety concerns. This area is partially collapsed

41 Comments No access collapsed floor