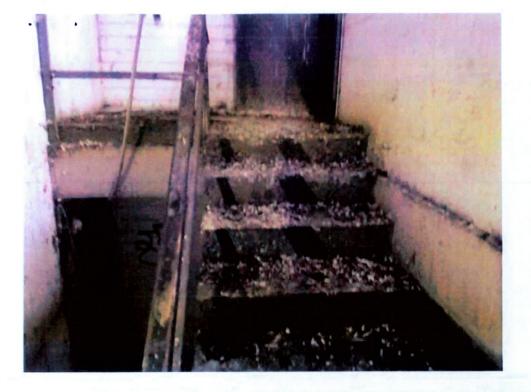

### BASEMENT

11 Comments

Date taken 06/10/2021

The basement access is limited. Areas of the ground floor have collapsed into the basement & doors are sealed shut on some rooms

The photos below illustrate the various rooms where access was available