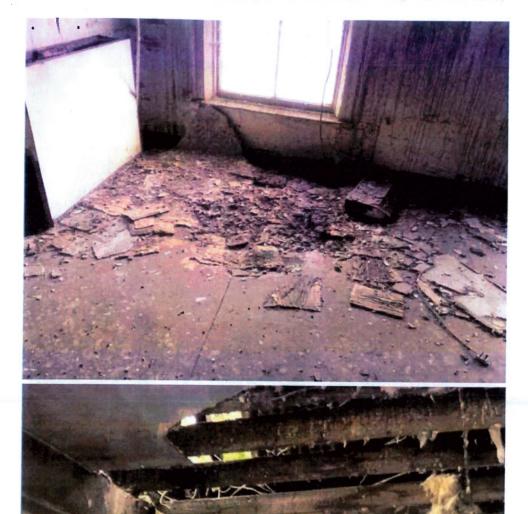

### BASEMENT

11 Comments

Date taken 06/10/2021

The basement access is limited. Areas of the ground floor have collapsed into the basement & doors are sealed shut on some rooms

The photos below illustrate the various rooms where access was available

#### 1 Comments

Date taken 06/10/2021

We note evidence of structural alterations to this room. The columns overhead do not transfer to ground level. Concrete beams transfer the column loads. The ground floor slab is concrete The first-floor ceiling overhead is perished from water damage

## The timber ceiling & floor overhead has perished & is at risk of collapse

a) • •

Date taken 06/10/2021

Lé Liter de la composition