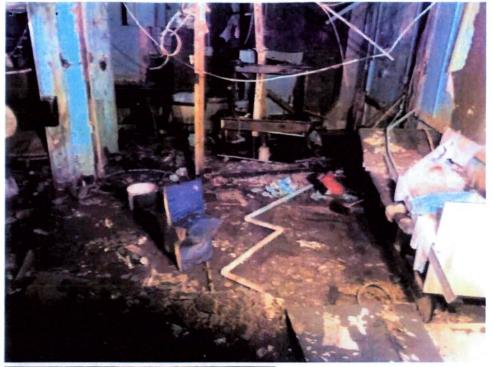

#### 1 Comments

Date taken 06/10/2021

We note evidence of structural alterations to this room. The columns overhead do not transfer to ground level. Concrete beams transfer the column loads. The ground floor slab is concrete The first-floor ceiling overhead is perished from water damage

## The timber ceiling & floor overhead has perished & is at risk of collapse

a) • •

Date taken 06/10/2021

Lé Liter de la composition