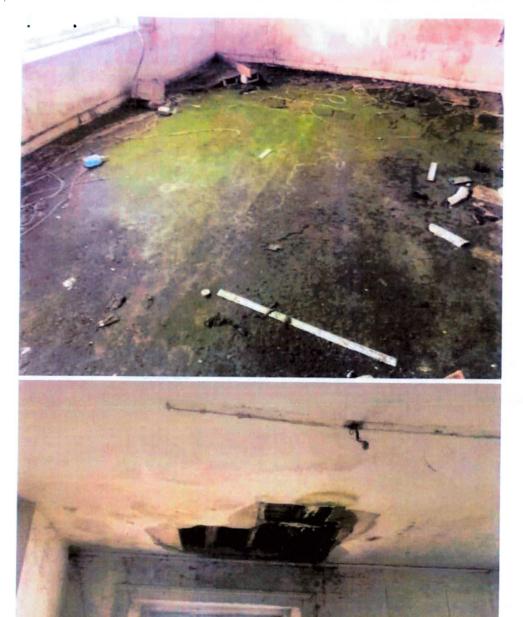

### BASEMENT

11 Comments

Date taken 06/10/2021

The basement access is limited. Areas of the ground floor have collapsed into the basement & doors are sealed shut on some rooms

The photos below illustrate the various rooms where access was available

1 10 11

| AJ @ 1100      | Scale          |
|----------------|----------------|
| 021 097 50 101 | brawing No:    |
| 4 M            | Checked by     |
| TW             | Drawn by       |
| 29/09/2021     | Date           |
| 2021/097       | Project Number |