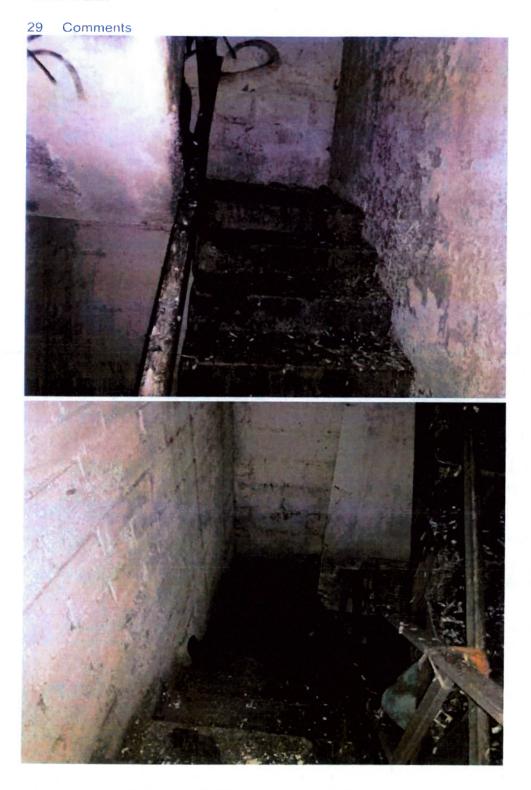

### BASEMENT

11 Comments

Date taken 06/10/2021

The basement access is limited. Areas of the ground floor have collapsed into the basement & doors are sealed shut on some rooms

The photos below illustrate the various rooms where access was available