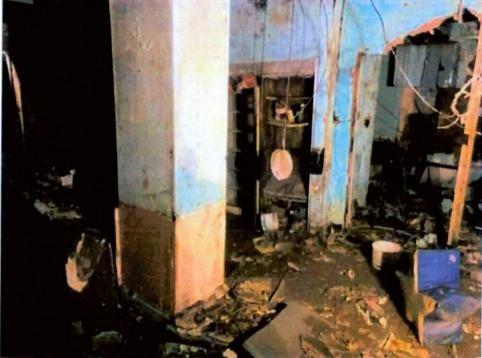

### BASEMENT

11 Comments

Date taken 06/10/2021

The basement access is limited. Areas of the ground floor have collapsed into the basement & doors are sealed shut on some rooms

The photos below illustrate the various rooms where access was available

#### 1 Comments

Date taken 06/10/2021

We note evidence of structural alterations to this room. The columns overhead do not transfer to ground level. Concrete beams transfer the column loads. The ground floor slab is concrete The first-floor ceiling overhead is perished from water damage