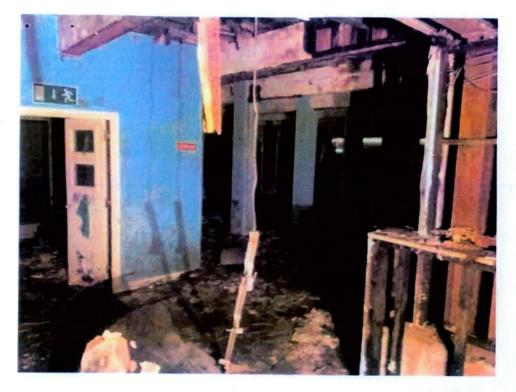

### First Floor

#### 16 Comments

Date taken 06/10/2021

There are holes in the floor & evidence of perished timber joists from below. This floor is unsafe for access

. .

## Floors are unsafe to walk on