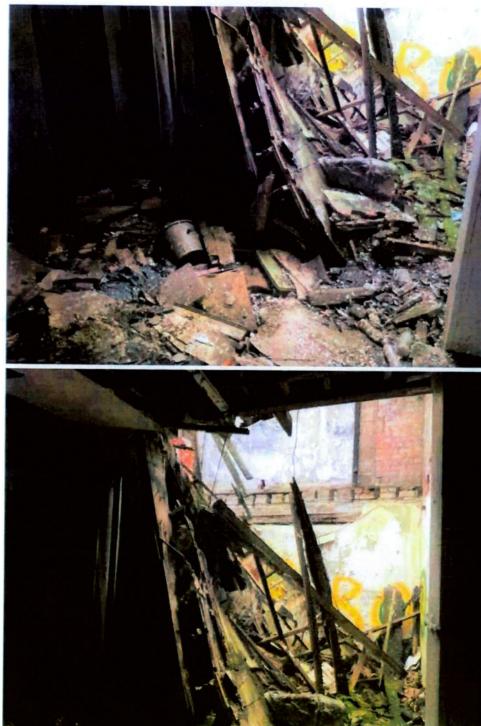

## The timber floor overhead is perished & at risk of collapse

Drawing: 2 - ground floor plan - Stage: Condition survey

Date taken 06/10/2021

## The suspended ground floor & ceiling overhead has fully collapsed. Access is limited

1)

and the second second second second and the second se

The timber floor overhead has collapsed. The remaining floor is unsafe. The existing floor under has also partially collapsed & is unsafe for access