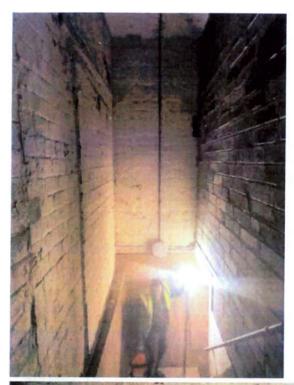

### BASEMENT

11 Comments

Date taken 06/10/2021

The basement access is limited. Areas of the ground floor have collapsed into the basement & doors are sealed shut on some rooms

The photos below illustrate the various rooms where access was available