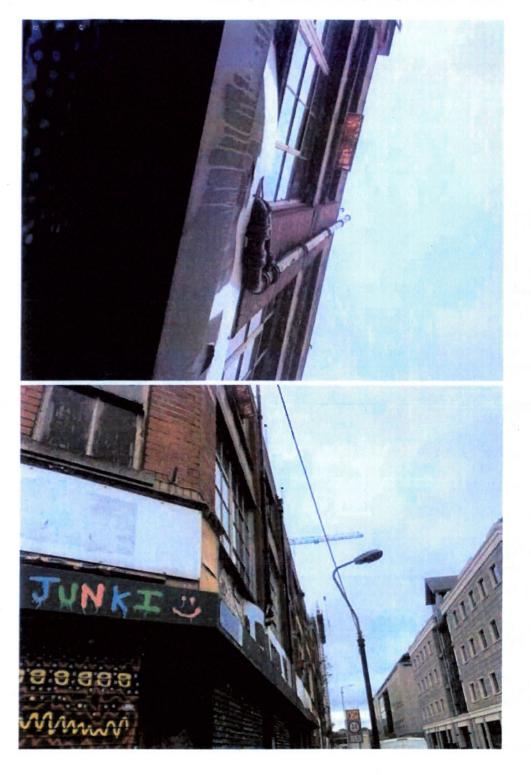

# Front Elevation

#### 45 Comments

Date taken 06/10/2021

Drawing 6 - elevation drawing - Stage Condition survey