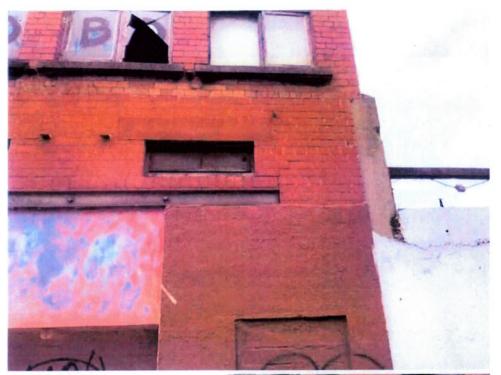

## There is evidence of vertical structural cracking on this elevation

#### CONCLUSION

We regard the condition of this building to be dangerous. A considerable area of the building floor plates have perished & are not capable of loadbearing. In some areas the floors have collapsed under their own self weight. The masonry walls on the external elevations have cracked. On the Moss Street elevation the brick piers have already slipped laterally. We have concerns these piers are not capable of loadbearing. There is a risk to anyone using the public footpath below, of falling debris.