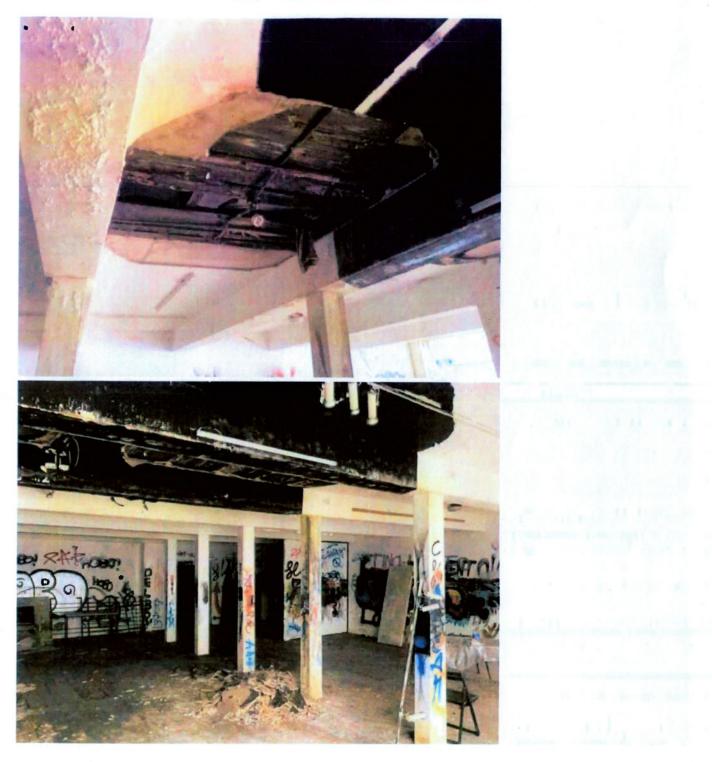

## The timber ceiling & floor overhead has perished & is at risk of collapse

a) • •

Date taken 06/10/2021

Lé Liter de la composition

## The timber floor overhead is perished & at risk of collapse

Drawing: 2 - ground floor plan - Stage: Condition survey

Date taken 06/10/2021

## The floor overhead has perished & at risk of collapse

Access to this area is limited. The floors are unsafe & ceiling overhead has collapsed. Floors perished and not safe to walk on

Date taken 06/10/2021

# Ceiling and roof overhead has completely perished & at risk of collapse

Date taken 06/10/2021

We could not access this area due to safety concerns. This area is partially collapsed

41 Comments No access collapsed floor