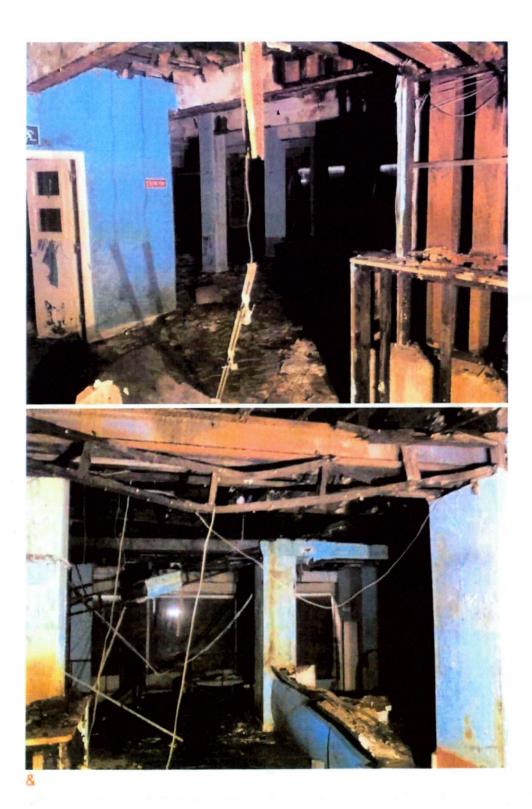

#### Date taken 06/10/2021

Extensive structural damaged by fire. Evidence of timber charring & smoke damage throughout

## Extensive structural fire damaged & risk of collapse

Drawing 4 - second hopr plan - Stage (Condition survey)