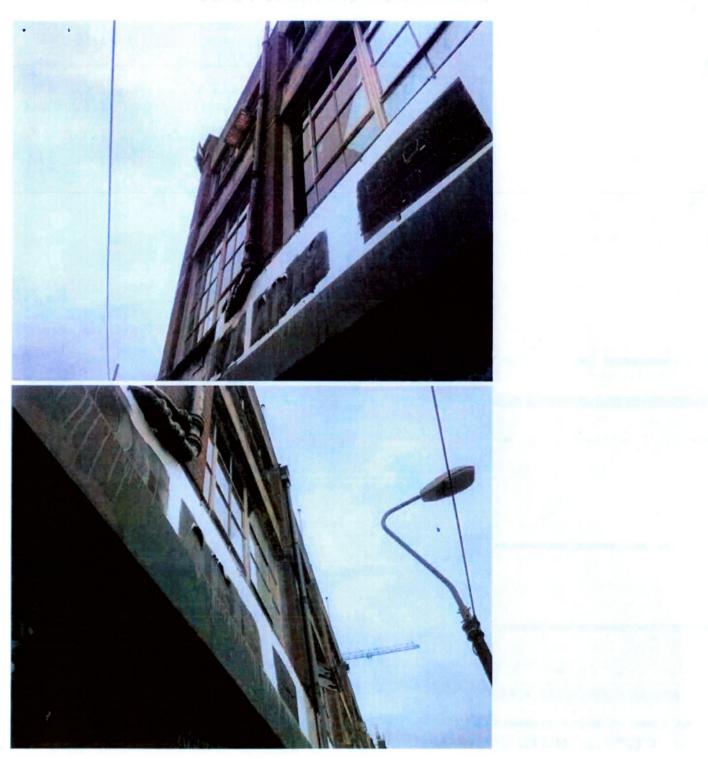

## SIDE ELEVATION

#### 44 Comments

\*

#### Date taken 06/10/2021

The vertical masonry piers have slipped at second floor level. Masonry has loosened and fallen away in some instances. This isan immediate concern for the building. There is a high risk of collapse of the vertical load bearing piers & danger to the public footpath below.