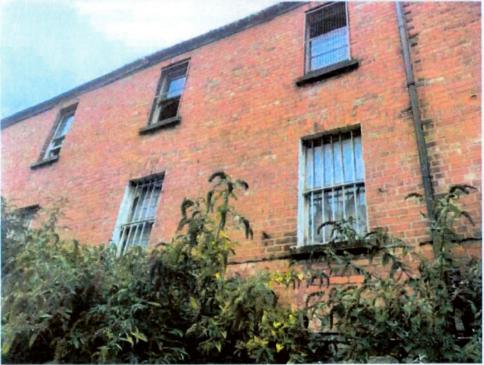

## SIDE ELEVATION

#### 44 Comments

\*

#### Date taken 06/10/2021

The vertical masonry piers have slipped at second floor level. Masonry has loosened and fallen away in some instances. This isan immediate concern for the building. There is a high risk of collapse of the vertical load bearing piers & danger to the public footpath below.

## There is evidence of vertical structural cracking on this elevation