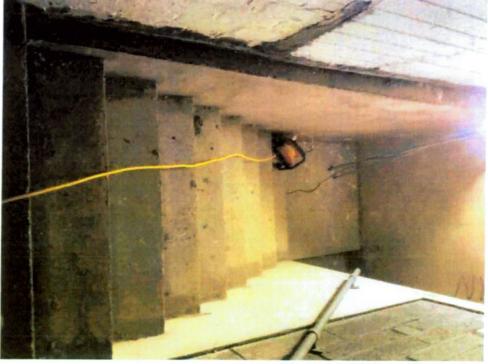

#### 1 Comments

Date taken 06/10/2021

We note evidence of structural alterations to this room. The columns overhead do not transfer to ground level. Concrete beams transfer the column loads. The ground floor slab is concrete The first-floor ceiling overhead is perished from water damage