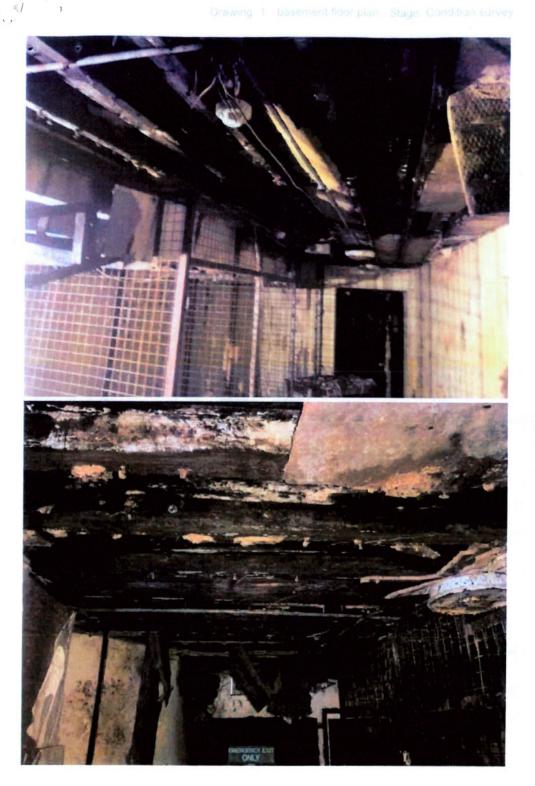

### BASEMENT

11 Comments

Date taken 06/10/2021

The basement access is limited. Areas of the ground floor have collapsed into the basement & doors are sealed shut on some rooms

The photos below illustrate the various rooms where access was available

1 10 11

| AJ @ 1100      | Scale          |
|----------------|----------------|
| 021 097 50 101 | brawing No:    |
| 4 M            | Checked by     |
| TW             | Drawn by       |
| 29/09/2021     | Date           |
| 2021/097       | Project Number |