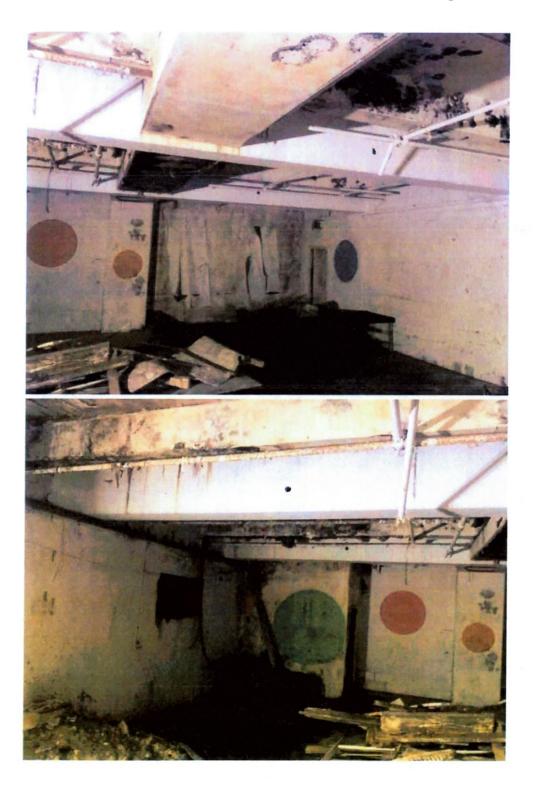

## The suspended ground floor & ceiling overhead has fully collapsed. Access is limited

1)

and the second second second second and the second se

The timber floor overhead has collapsed. The remaining floor is unsafe. The existing floor under has also partially collapsed & is unsafe for access