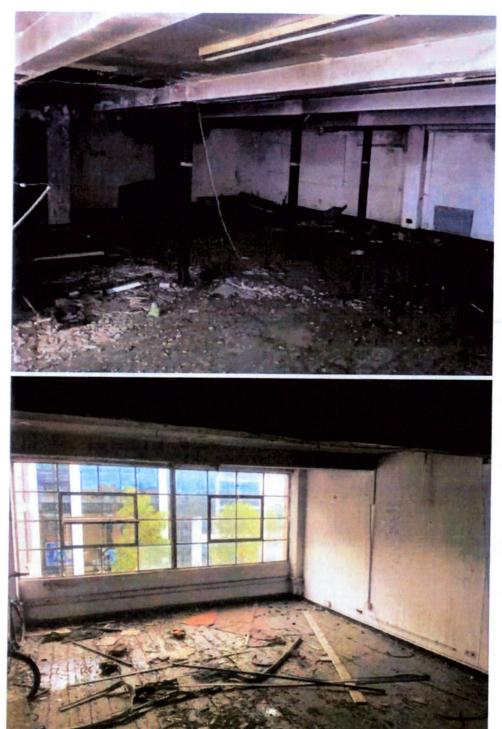

#### Date taken 06/10/2021

Extensive structural damaged by fire. Evidence of timber charring & smoke damage throughout

## Extensive structural fire damaged & risk of collapse

Drawing 4 - second hopr plan - Stage (Condition survey)