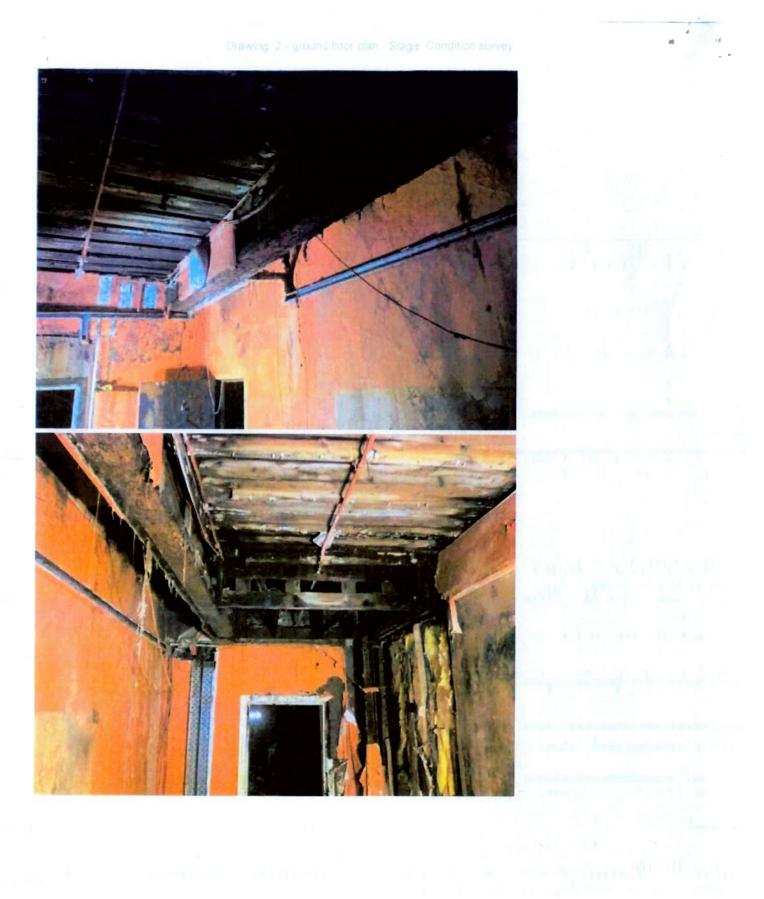

## The timber floor overhead is perished & at risk of collapse

Drawing: 2 - ground floor plan - Stage: Condition survey

Date taken 06/10/2021

## The suspended ground floor & ceiling overhead has fully collapsed. Access is limited

1)