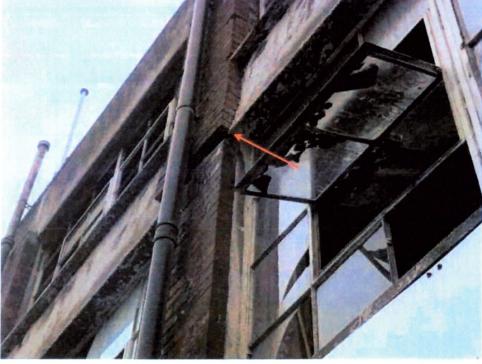

#### **Rear Elevation**

#### 47 Comments

#### Date taken 06/10/2021

There is a significant structural crack over the full height of the wall. We have concerns the wall has debonded from the building structure & will potentially fall away into the car park. This is a risk to the general public.