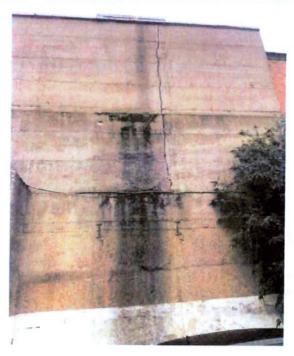

#### **Rear Elevation**

#### 47 Comments

#### Date taken 06/10/2021

There is a significant structural crack over the full height of the wall. We have concerns the wall has debonded from the building structure & will potentially fall away into the car park. This is a risk to the general public.