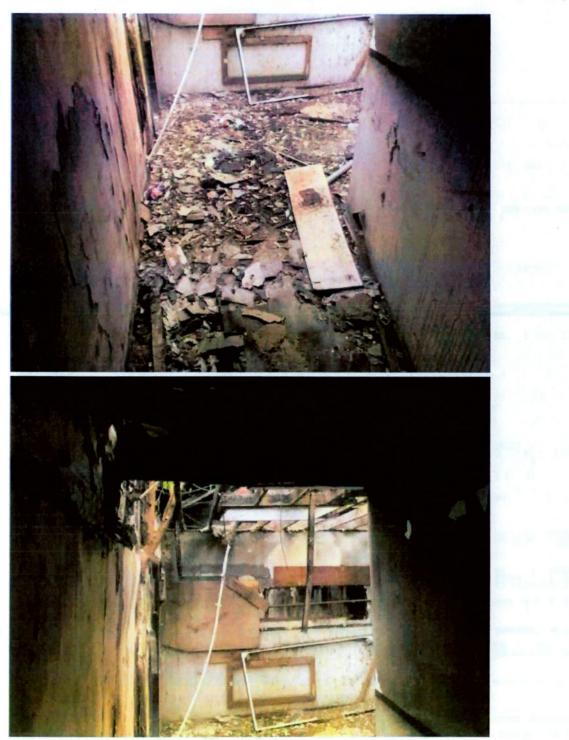

## The timber floor overhead is perished & at risk of collapse

Drawing: 2 - ground floor plan - Stage: Condition survey

Date taken 06/10/2021

## The suspended ground floor & ceiling overhead has fully collapsed. Access is limited

1)

and the second second second second and the second se

The timber floor overhead has collapsed. The remaining floor is unsafe. The existing floor under has also partially collapsed & is unsafe for access