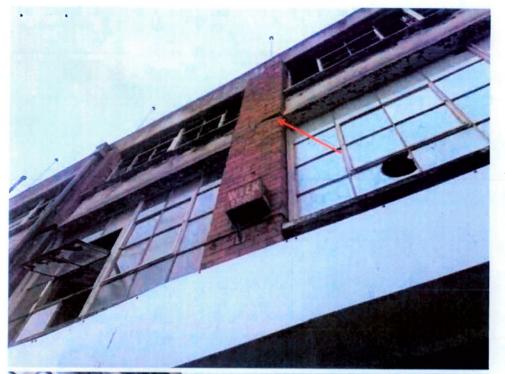

## SIDE ELEVATION

#### 44 Comments

\*

#### Date taken 06/10/2021

The vertical masonry piers have slipped at second floor level. Masonry has loosened and fallen away in some instances. This isan immediate concern for the building. There is a high risk of collapse of the vertical load bearing piers & danger to the public footpath below.