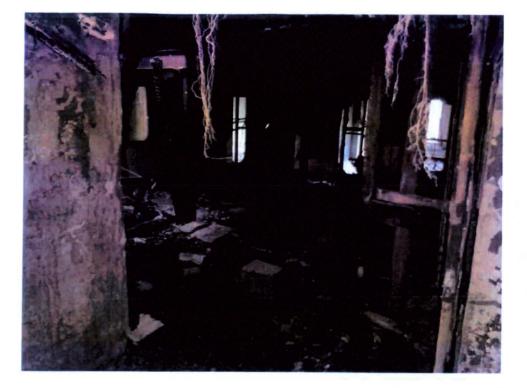

#### Date taken 06/10/2021

Extensive structural damaged by fire. Evidence of timber charring & smoke damage throughout

## Extensive structural fire damaged & risk of collapse

Drawing 4 - second hopr plan - Stage (Condition survey)

# Ceiling and roof overhead has completely perished & at risk of collapse

Date taken 06/10/2021

We could not access this area due to safety concerns. This area is partially collapsed

41 Comments No access collapsed floor