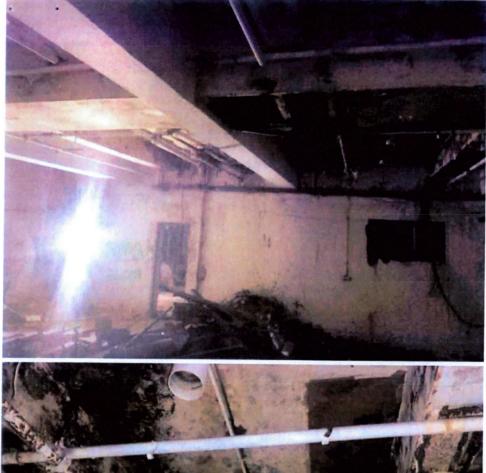

### BASEMENT

11 Comments

Date taken 06/10/2021

The basement access is limited. Areas of the ground floor have collapsed into the basement & doors are sealed shut on some rooms

The photos below illustrate the various rooms where access was available

1 10 11

| AJ @ 1100      | Scale          |
|----------------|----------------|
| 021 097 50 101 | brawing No:    |
| 4 M            | Checked by     |
| TW             | Drawn by       |
| 29/09/2021     | Date           |
| 2021/097       | Project Number |