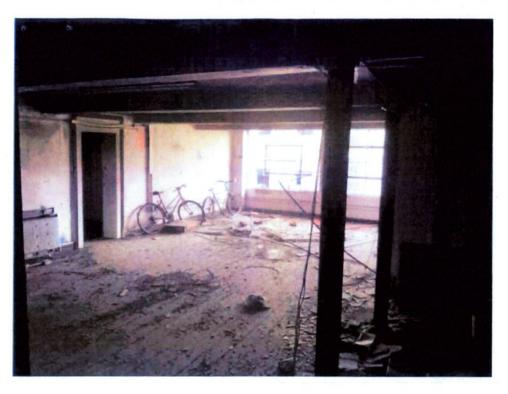

#### Date taken 06/10/2021

Evidence of illegal occupation or squatting in the building. We have concerns the building is not safe & there is potential for a severe injury or fatality to individuals who are walking on these floors

There is evidence the building is occupied by individuals who may be squatting on the second floor. These people are at risk of falling through floors & serious injury or death.

We recommend this building is condemned & demolished.