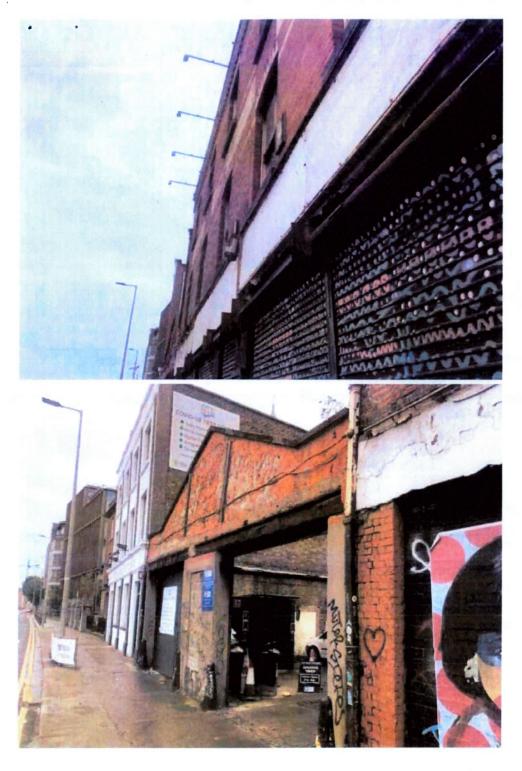

#### **Rear Elevation**

#### 47 Comments

#### Date taken 06/10/2021

There is a significant structural crack over the full height of the wall. We have concerns the wall has debonded from the building structure & will potentially fall away into the car park. This is a risk to the general public.