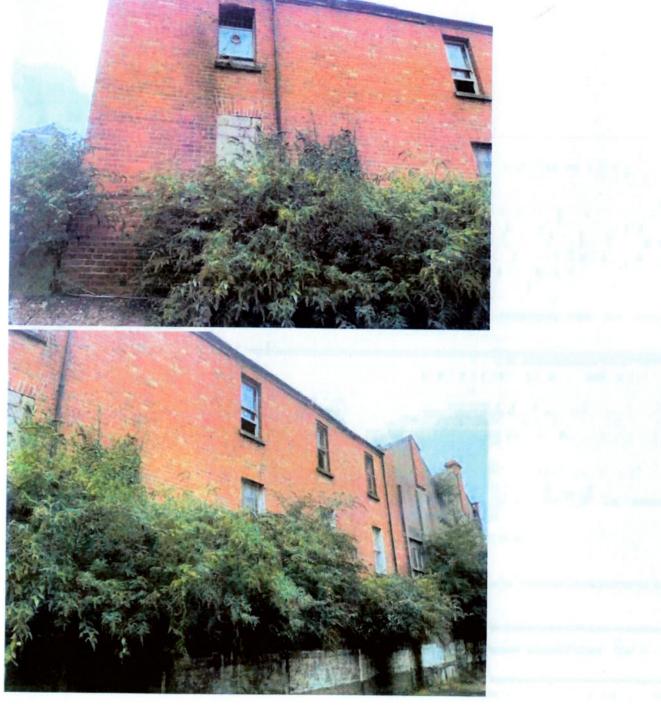

## SIDE ELEVATION

#### 44 Comments

\*

#### Date taken 06/10/2021

The vertical masonry piers have slipped at second floor level. Masonry has loosened and fallen away in some instances. This isan immediate concern for the building. There is a high risk of collapse of the vertical load bearing piers & danger to the public footpath below.

## There is evidence of vertical structural cracking on this elevation