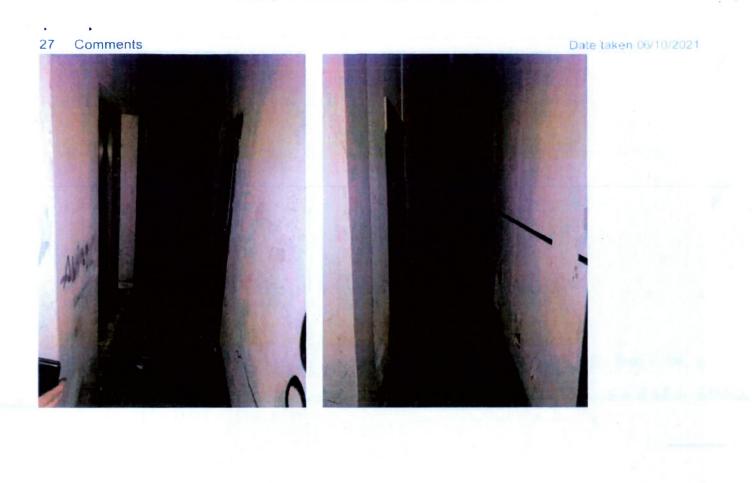

### BASEMENT

11 Comments

Date taken 06/10/2021

The basement access is limited. Areas of the ground floor have collapsed into the basement & doors are sealed shut on some rooms

The photos below illustrate the various rooms where access was available

1 10 11

| AJ @ 1100      | Scale          |
|----------------|----------------|
| 021 097 50 101 | brawing No:    |
| 4 M            | Checked by     |
| TW             | Drawn by       |
| 29/09/2021     | Date           |
| 2021/097       | Project Number |