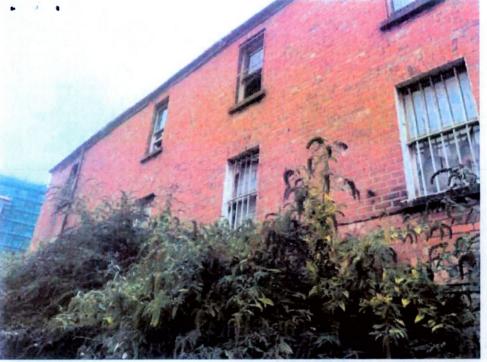

## SIDE ELEVATION

#### 44 Comments

\*

#### Date taken 06/10/2021

The vertical masonry piers have slipped at second floor level. Masonry has loosened and fallen away in some instances. This isan immediate concern for the building. There is a high risk of collapse of the vertical load bearing piers & danger to the public footpath below.

## There is evidence of vertical structural cracking on this elevation