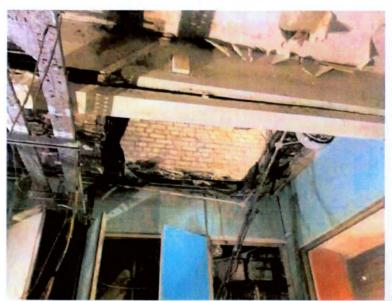

#### Date taken 06/10/2021

Extensive structural damaged by fire. Evidence of timber charring & smoke damage throughout

## Extensive structural fire damaged & risk of collapse

Drawing 4 - second hopr plan - Stage (Condition survey)

# Ceiling and roof overhead has completely perished & at risk of collapse

Date taken 06/10/2021

We could not access this area due to safety concerns. This area is partially collapsed

41 Comments No access collapsed floor