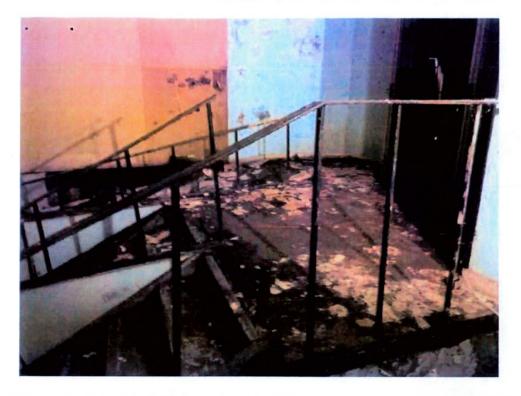

## The suspended ground floor & ceiling overhead has fully collapsed. Access is limited

1)

and the second second second second and the second se

The timber floor overhead has collapsed. The remaining floor is unsafe. The existing floor under has also partially collapsed & is unsafe for access